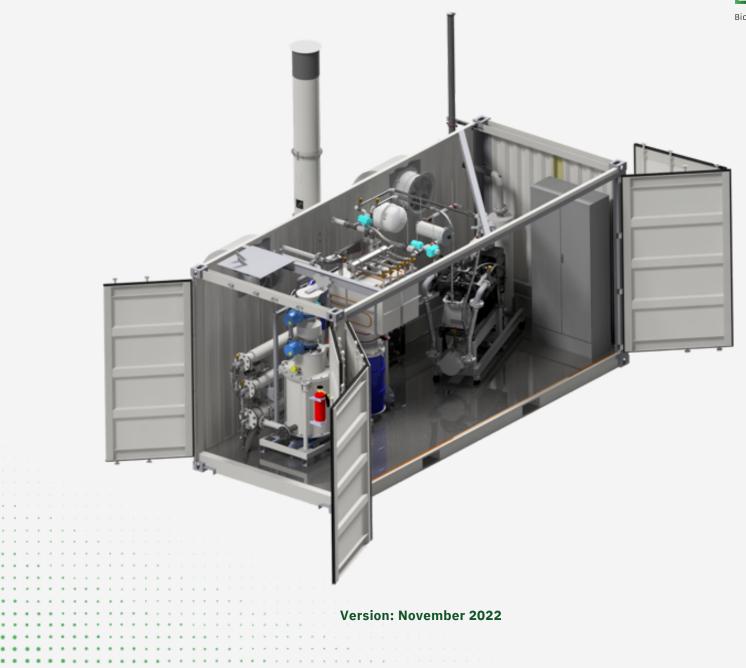

#### E5 SYSTEM installed in the container (Plug- & Play-Solution)

| Enclosure type:         | 20 ft HC-Sea Container            |
|-------------------------|-----------------------------------|
| Container Dimension***: | L 6.058 m x W 2.438 m x H 2.869 m |
| Weight:                 | Approx. 6 tons                    |