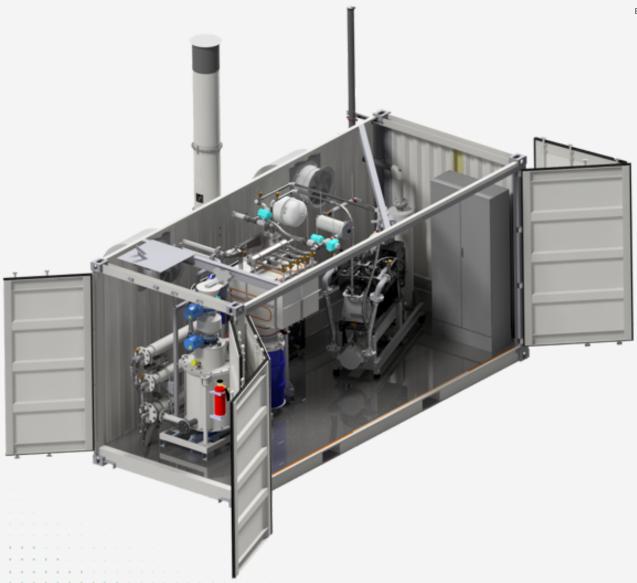

#### E4 SYSTEM installed in the container (plug & play solution)

**Housing type:** 20 ft HC sea container

**Container dimensions\*\*\*:** L 6.058 m x W 2.438 m x H 2.869

Weight: m

Approx. 6 tons